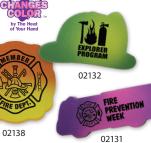

## **Mood Die Cut Erasers**

Set-up: \$30.00

COLOR As low as

\$.72

Your Imprint Here