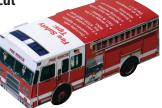

#### **Foldable Die-Cut**

Fire Truck Set-Up: FREE!

80-35000

As low as

\$.44 Fach