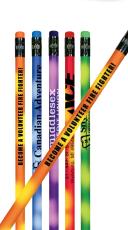

# Mood **Shadow** Pencil

Set-Up: FREE!

20560

1 COLOR

As low as \$.272 Each

Mood Pencil with Colored

**Eraser** Set-Up: FREE!

20551

**1** COLOR

As low as \$.265 Each