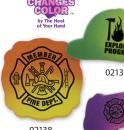

## **Mood Die Cut Erasers**

Set-up: \$30.00

COLOR As low as

\$.72

Your Imprint Here