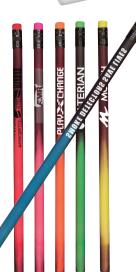

# Mood **Shadow** Pencil

Set-Up: FREE!

20560

1 COLOR

As low as \$.272 Each

Mood Pencil with Colored

**Eraser** Set-Up: FREE!

20551

**1** COLOR

As low as \$.265 Each