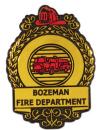

# **Maltese Cross**

Badge

Set-up: \$45.00

48040

1 COLOR

As low as

\$.98 Each